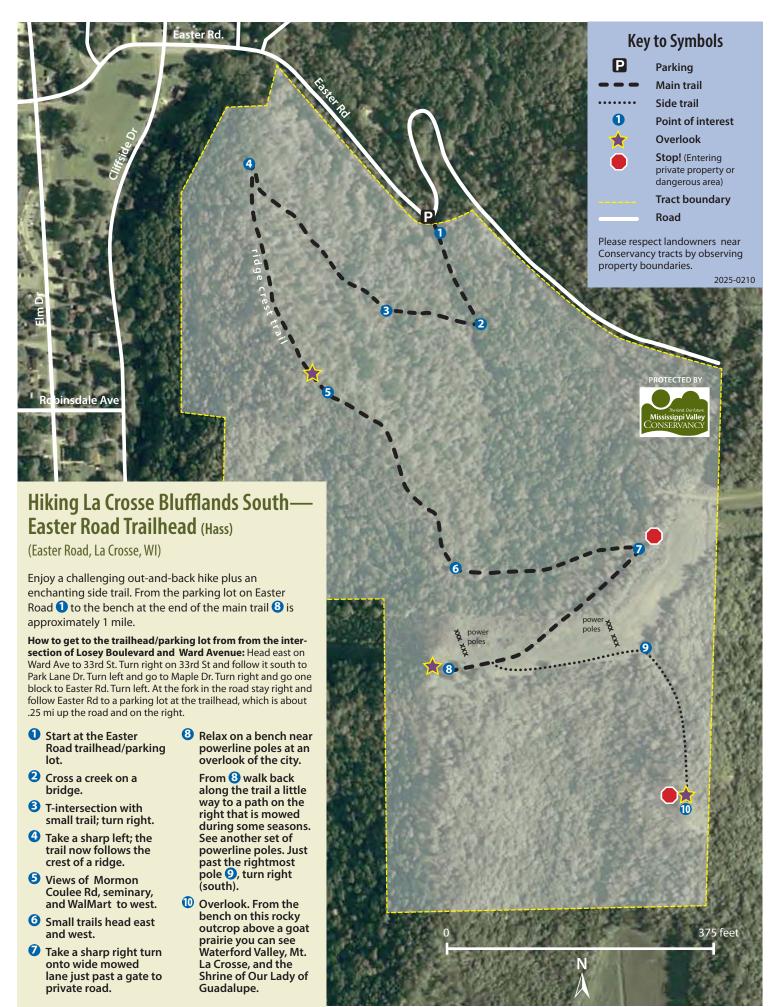

TRAIL MAP

## La Crosse Blufflands South— Easter Road Trailhead (Hass)

Easter Road, La Crosse, Wisconsin